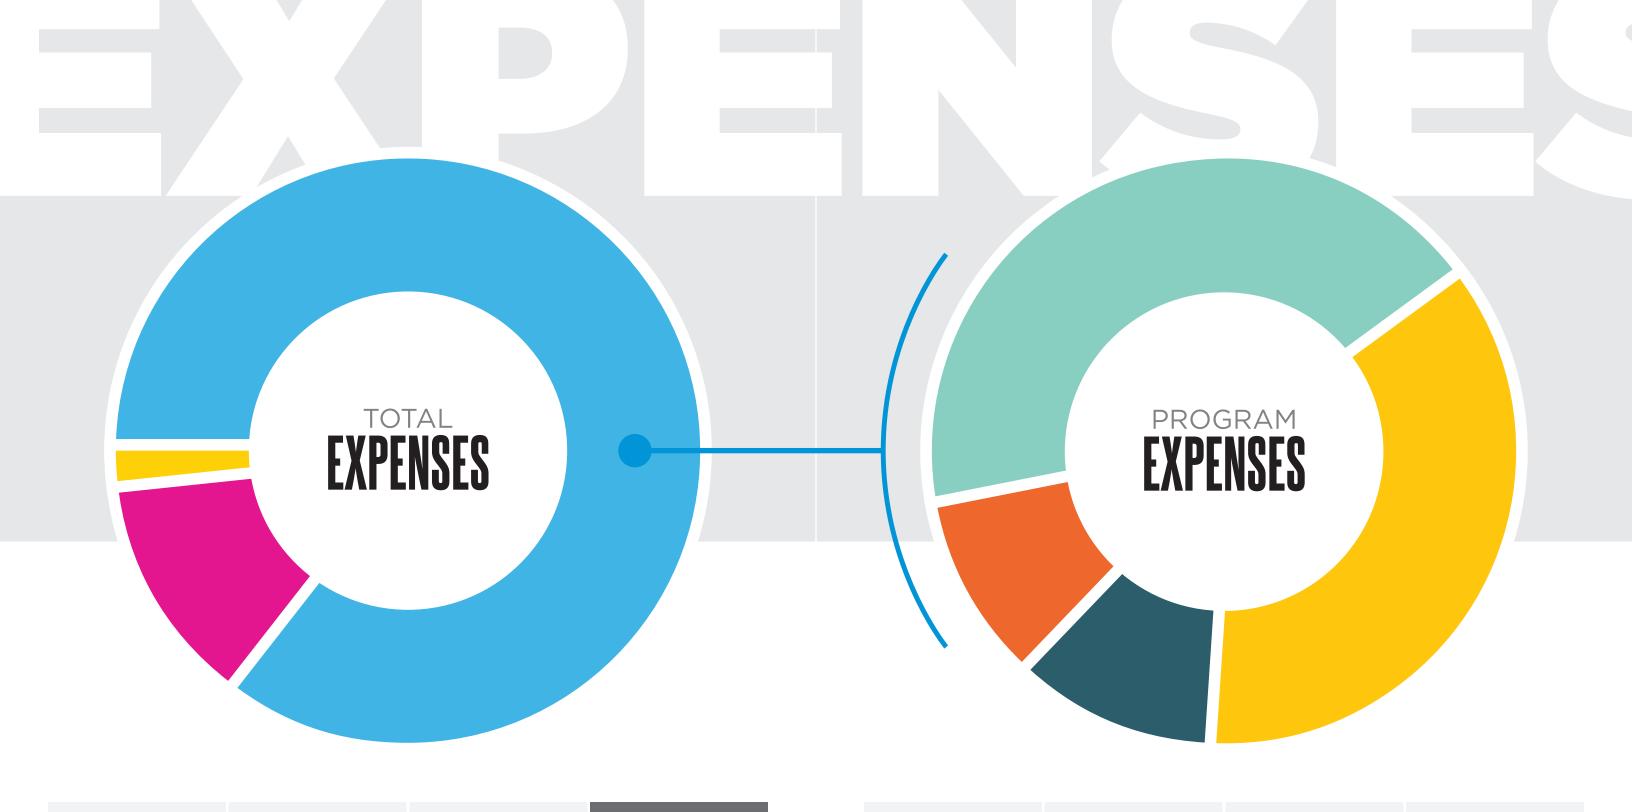

NET INCOME: **\$143,657** 

\*Per IRS regulations, in-kind services are not reported on form 990, but the value of those services are shown as reconciling items on the 990.

PROGRAM EXPENSES: **\$1,442,905** 

ADMINISTRATIVE EXPENSES: **\$213,738** 

FUNDRAISING EXPENSES: **\$25,183** 

TOTAL EXPENSES: \$1,681,826\*

#### AWARENESS & EDUCATION: \$623,125

Design • Online Store
Print • Photo • Street Team
Video • Websites

#### EVENTS, TOURS & SPEAKING: \$520,270

Conferences Speaking Events Vans Warped Tour Music Festivals • Other

### SUPPORTER ENGAGEMENT: \$162,934

Benefits • Intern Program
(Spring, Summer, Fall)
Partnerships
MOVE Conference
(IL State Univ)
UChapters
(98 College & University
Campuses)

## TREATMENT & RECOVERY: \$136,576

Grants to Organizations Memorial Flowers Scholarships for Counseling & Treatment